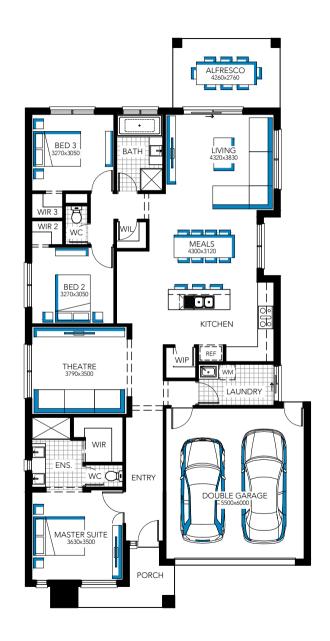

## **ASHWOOD** 22

DESIGNED TO SUIT: 12.50m×30.00m

REAR SETBACK: 3.62m

MINIMUM LOT WIDTH: 12.5m

HOUSE EXTERIOR LENGTH

22.56<sub>m</sub>

HOUSE EXTERIOR WIDTH

11.30<sub>m</sub>

HOUSE AREA TOTAL

210.05<sub>m<sup>2</sup></sub>

HOUSE TOTAL SQUARES

22.61

Minimum lot sizes & dimensions may vary subject to fall of land, easement details, council & developer requirements. House size and dimensions on brochure based on Lismore facade. Sizes and dimensions may vary subject to facade selection. Refer to working drawings for complete dimensions.

## **ASHWOOD** 22

DESIGNED TO SUIT: 12.50m×30.00m

REAR SETBACK: 3.62m

MINIMUM LOT WIDTH: 12.5m

Minimum lot sizes & dimensions may vary subject to fall of land, easement details, council & developer requirements. House size and dimensions on brochure based on Lismore facade. Sizes and dimensions may vary subject to facade selection. Refer to working drawings for complete dimensions.