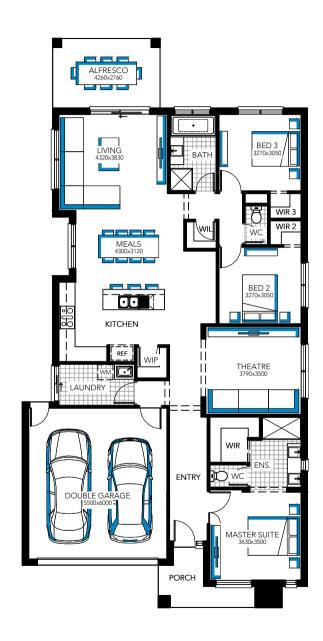

## **ASHWOOD** 22

DESIGNED TO SUIT: 12.50m×30.00m

REAR SETBACK: 3.62m

MINIMUM LOT WIDTH: 12.5m

HOUSE EXTERIOR LENGTH

22.56<sub>m</sub>

HOUSE EXTERIOR WIDTH

11.30<sub>m</sub>

HOUSE AREA TOTAL

210.05<sub>m<sup>2</sup></sub>

HOUSE TOTAL SQUARES

22.61

Minimum lot sizes & dimensions may vary subject to fall of land, easement details, council & developer requirements. House size and dimensions on brochure based on Lismore facade. Sizes and dimensions may vary subject to facade selection. Refer to working drawings for complete dimensions.

## **ASHWOOD** 22

DESIGNED TO SUIT: 12.50m×30.00m

REAR SETBACK: 3.62m

MINIMUM LOT WIDTH: 12.5m

Minimum lot sizes & dimensions may vary subject to fall of land, easement details, council & developer requirements. House size and dimensions on brochure based on Lismore facade. Sizes and dimensions may vary subject to facade selection. Refer to working drawings for complete dimensions.