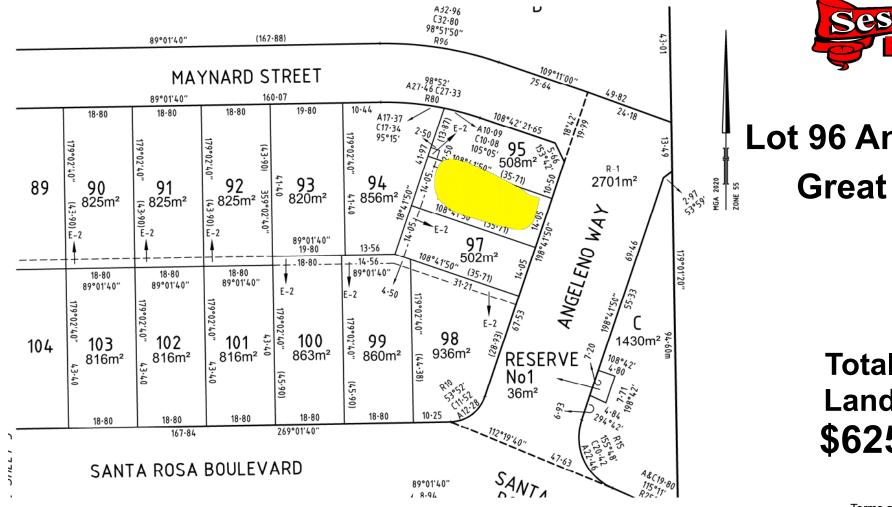

#### **Our Inclusions**

- Clothes line
- Mail box
- TV Antenna
- Concrete Driveway and Paths
- Colorbond Roof, including whirly birds
- 2590mm high ceilings throughout
- Upgraded insulation to the roof and external walls
- Panel lift door with remotes to garage
- Extra allowance for slab engineering
- Double glazing throughout the home
- Stainless steel appliances including dishwasher
- Ducted refrigerated heating and cooling system
- Floor coverings throughout
- Stone benchtops to the kitchen
- 30 LED down lights throughout
- · Tiled shower bases with tiled wall niches
- Exhaust fans to W/C rooms
- Redmond Façade
- \$4000.00 allowance for window coverings
- \$5000.00 allowance for fencing
- Lot 96 Angeleno Way

## Lot 96 Angeleno Way Great location!

### Total House & Land Package \$625,000.00

Terms and Conditions Apply Excluding conveyancing fees and stamp duty

Images are for illustrative purposes only and may depict features not supplied by the Builder including but not limited to landscaping, decking, driveway, fencing, window furnishings, wall furnishings, in-built joinery, decorative lighting, décor and furniture. (Some of these items may be available at additional costs and upon enquiry). The Builders reserves the right to amend inclusions without notice. All homes sold are subject to the developer and council approval.