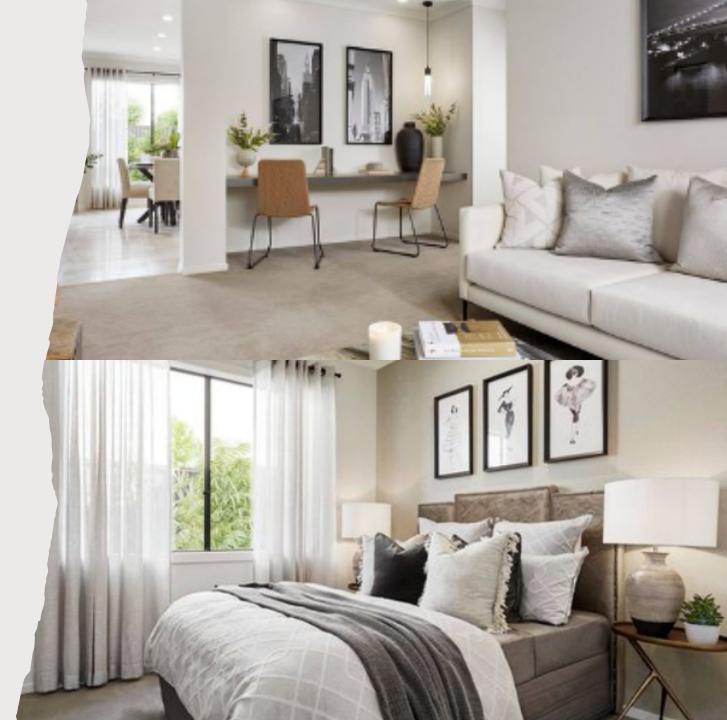

The Barrington 20 with it's four bedrooms, Study Nook and spacious Living area is a must for any family.

| <b>BARRINGTON</b> 20                       |                                           |
|--------------------------------------------|-------------------------------------------|
| DESIGNED TO SUIT:<br>REAR SETBACK: 3.00m   | 12.50m×25.00m                             |
| MINIMUM LOT WIDTH:                         | <b>12.5</b> <sup>m</sup>                  |
| HOUSE<br>EXTERIOR LENGTH<br><b>18.60</b> m | HOUSE<br>EXTERIOR WIDTH<br><b>11.30</b> m |
| HOUSE<br>AREA TOTAL<br><b>185.61</b> m²    | HOUSE<br>TOTAL SQUARES<br><b>19.98</b>    |
| $\sim$ $\sim$ $\sim$                       |                                           |