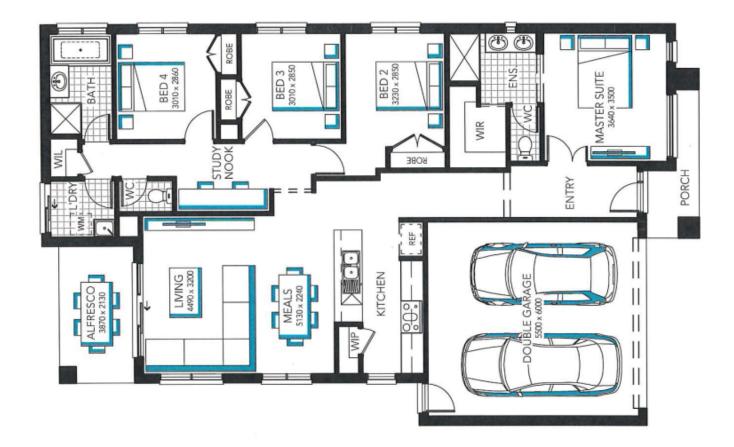

The Barrington 20 with it's four bedrooms, Study Nook and spacious Living area is a must for any family.

| <b>BARRINGTON</b> 20                       |                                           |
|--------------------------------------------|-------------------------------------------|
| DESIGNED TO SUIT:<br>REAR SETBACK: 3.00m   | 12.50m×25.00m                             |
| MINIMUM LOT WIDTH:                         | <b>12.5</b> <sup>m</sup>                  |
| HOUSE<br>EXTERIOR LENGTH<br><b>18.60</b> m | HOUSE<br>EXTERIOR WIDTH<br><b>11.30</b> m |
| HOUSE<br>AREA TOTAL<br><b>185.61</b> m²    | HOUSE<br>TOTAL SQUARES<br><b>19.98</b>    |
| $\sim$ $\sim$ $\sim$                       |                                           |