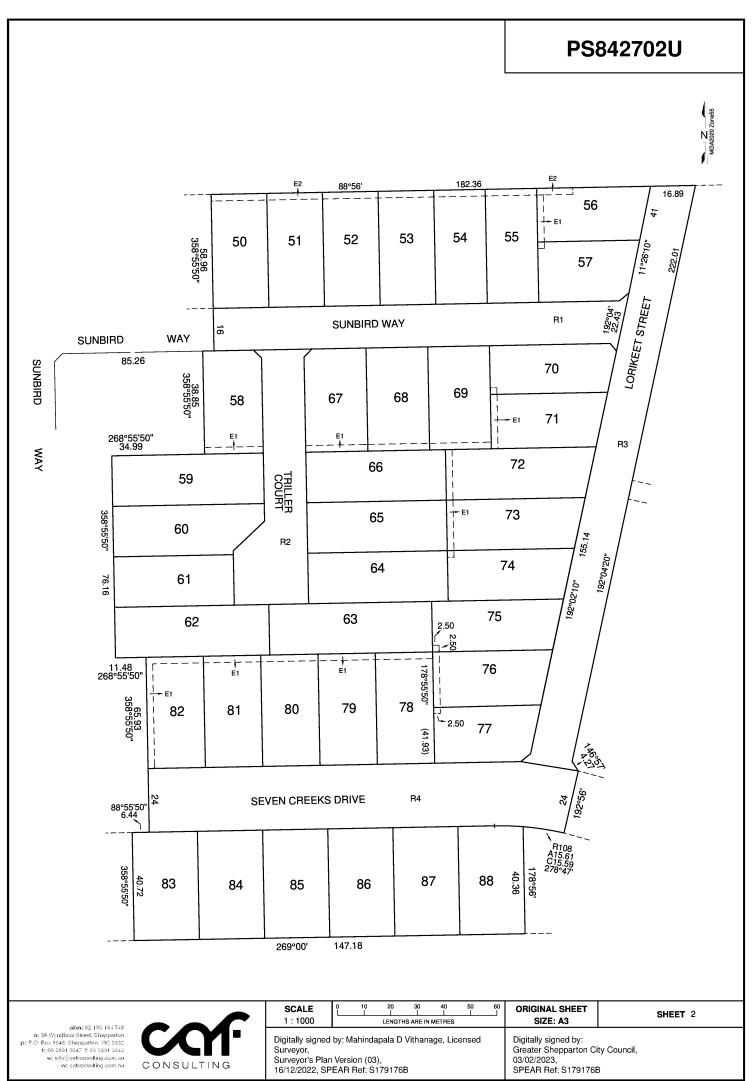

The document is invalid if this cover sheet is removed or altered.

| PLAN UNDER SECTION 22 OF THE SUBDIVISION ACT 1988                                                                                                                                                                                                                                                                                             |                          |             |                  |                                                                                                                                                                                                                                                                                                                                                                                                                                                                                                                                                                                                                                                                                               |                                                                                                    |                                          |                          |  |  |
|-----------------------------------------------------------------------------------------------------------------------------------------------------------------------------------------------------------------------------------------------------------------------------------------------------------------------------------------------|--------------------------|-------------|------------------|-----------------------------------------------------------------------------------------------------------------------------------------------------------------------------------------------------------------------------------------------------------------------------------------------------------------------------------------------------------------------------------------------------------------------------------------------------------------------------------------------------------------------------------------------------------------------------------------------------------------------------------------------------------------------------------------------|----------------------------------------------------------------------------------------------------|------------------------------------------|--------------------------|--|--|
| PLAN OF SUBDIVISION                                                                                                                                                                                                                                                                                                                           |                          |             |                  | <b>EDITION 1</b>                                                                                                                                                                                                                                                                                                                                                                                                                                                                                                                                                                                                                                                                              | PS                                                                                                 | 842702U                                  |                          |  |  |
| LOCATION OF LAND PARISH: KIALLA CROWN DESCRIPTION: CA. 76 (PT) TITLE REFERENCES: VOL. 12440 FOL. 840 LAST PLAN REFERENCE: LOT A ON PS842689 POSTAL ADDRESS: SEVEN CREEKS DRIVE KIALLA 3631 VIC (at time of subdivision) VESTING OF ROADS AND/OR RESERVES IDENTIFIER COUNCIL/BODY/PERSON ROADS R1, R2, R3, R4 GREATER SHEPPARTON CITY COUNCIL  |                          |             | SON              | Council Name: Greater Shepparton City Council<br>Council Reference Number: S-2021-61<br>Planning Permit Reference: 2021-22/A<br>SPEAR Reference Number: S179176B<br><b>Certification</b><br>This plan is certified under section 11 (7) of the Subdivision Act 1988<br>Date of original certification under section 6 of the Subdivision Act 1988: 19/08/2022<br>Public Open Space<br>A requirement for public open space under section 18 or 18A of the Subdivision Act 1988<br>has been made and the requirement has been satisfied<br>Digitally signed by: Patricia Ann Garraway for Greater Shepparton City Council on<br>03/02/2023<br><b>Statement of Compliance</b> issued: 23/02/2023 |                                                                                                    |                                          |                          |  |  |
|                                                                                                                                                                                                                                                                                                                                               |                          |             |                  |                                                                                                                                                                                                                                                                                                                                                                                                                                                                                                                                                                                                                                                                                               |                                                                                                    |                                          |                          |  |  |
|                                                                                                                                                                                                                                                                                                                                               |                          |             |                  | NOTA                                                                                                                                                                                                                                                                                                                                                                                                                                                                                                                                                                                                                                                                                          | TIONS                                                                                              |                                          |                          |  |  |
| DEPTH LIMI                                                                                                                                                                                                                                                                                                                                    | TATION:                  | Does Not Ap | oly              |                                                                                                                                                                                                                                                                                                                                                                                                                                                                                                                                                                                                                                                                                               |                                                                                                    |                                          |                          |  |  |
| This is an ePlan PLANNING PERMIT No. 2021-22/A (AMENDED) SURVEY: This plan is based on survey. GENERAL PLAN NOTATIONS: Lots 1 to 49 (Inclusive) have been omitted from this plan. This survey has been connected to Permanent marks no(s):- Kialla PM30, Kialla PM81, Kialla PM158, Kialla PM399 & Kialla PM404 in Proclaimed Survey Area No: |                          |             |                  |                                                                                                                                                                                                                                                                                                                                                                                                                                                                                                                                                                                                                                                                                               |                                                                                                    |                                          |                          |  |  |
|                                                                                                                                                                                                                                                                                                                                               |                          |             | EASE             |                                                                                                                                                                                                                                                                                                                                                                                                                                                                                                                                                                                                                                                                                               | FORMATION                                                                                          |                                          |                          |  |  |
|                                                                                                                                                                                                                                                                                                                                               |                          | LEGEND:     | A-Appurte        | nant Easen                                                                                                                                                                                                                                                                                                                                                                                                                                                                                                                                                                                                                                                                                    | nent E-Encumbering                                                                                 | Easement                                 |                          |  |  |
| IDENTIFIER                                                                                                                                                                                                                                                                                                                                    | PURPOSE                  | V           | VIDTH (m)        |                                                                                                                                                                                                                                                                                                                                                                                                                                                                                                                                                                                                                                                                                               | ORIGIN                                                                                             | LAND BENEF                               | FITED/IN FAVOUR OF       |  |  |
| E1                                                                                                                                                                                                                                                                                                                                            | PIPELINE OR ANCILLARY PU | RPOSES SE   | DSES SEE DIAGRAM |                                                                                                                                                                                                                                                                                                                                                                                                                                                                                                                                                                                                                                                                                               | N - SEC 136 WATER ACT GOULBURN VALLEY REGION WATER CC                                              |                                          | REGION WATER CORPORATION |  |  |
| E2                                                                                                                                                                                                                                                                                                                                            | SEWERAGE                 | 2.5         |                  |                                                                                                                                                                                                                                                                                                                                                                                                                                                                                                                                                                                                                                                                                               | 1989<br>AS971007P                                                                                  | GOULBURN VALLEY REGION WATER CORPORATION |                          |  |  |
| SURVEYORS FILE REF:                                                                                                                                                                                                                                                                                                                           |                          |             | FILE REF:        | 3463 STG2                                                                                                                                                                                                                                                                                                                                                                                                                                                                                                                                                                                                                                                                                     | ORIGINAL SHEET<br>SIZE: A3                                                                         | SHEET 1 OF 3                             |                          |  |  |
| abn: 82 190 184 548<br>a: 38 Wyndiam Street, Sheppetron<br>p: P.O. Box 1948. Sheppetron<br>t: 03 5931 3947 f: 03 5931 3943<br>a: info@catconothing.com.au<br>w: catconothing.com.au<br>CONSULTING                                                                                                                                             |                          |             | n Version (03)   |                                                                                                                                                                                                                                                                                                                                                                                                                                                                                                                                                                                                                                                                                               | PLAN REGISTERED<br>TIME: 08:29 AM DATE: 03/03/2023<br>L.D.Rozario<br>Assistant Registrar of Titles |                                          |                          |  |  |