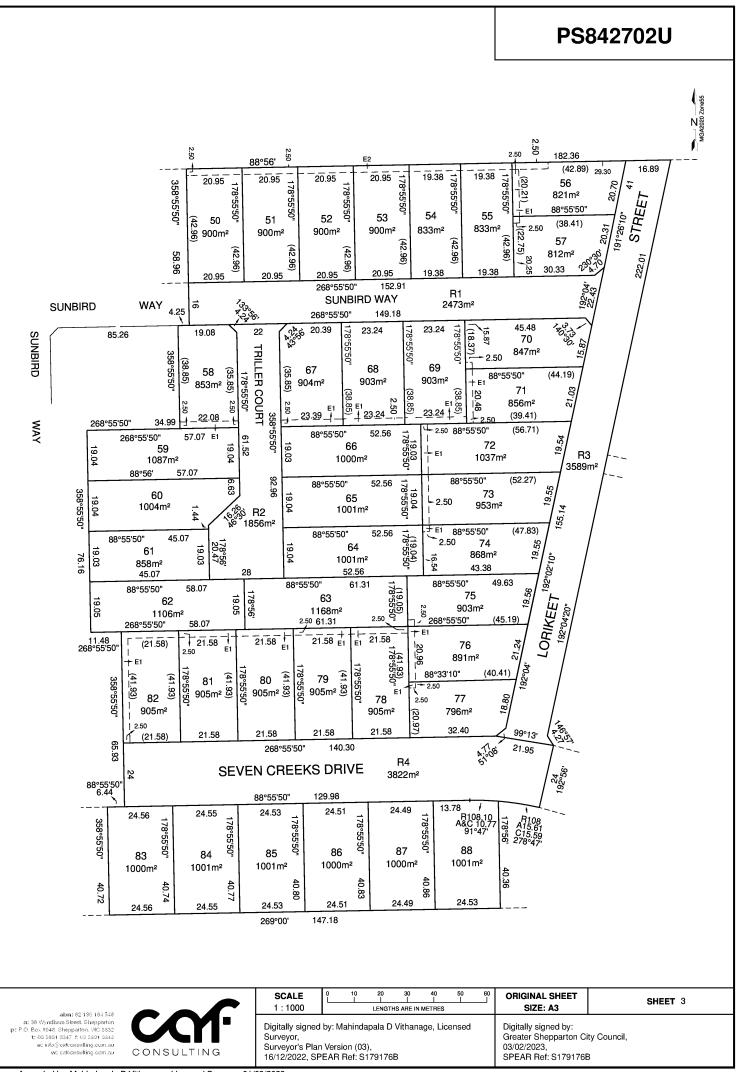

The document is invalid if this cover sheet is removed or altered.

| PLAN UNDER SECTION 22 OF THE SUBDIVISION ACT 1988                                                                                                                                                                                                                                                                                             |                          |             |                  |                                                                                                                                                                                                                                                                                                                                                                                                                                                                                                                                                                                                                                                                                               |                                                                                                    |                                          |                          |  |  |
|-----------------------------------------------------------------------------------------------------------------------------------------------------------------------------------------------------------------------------------------------------------------------------------------------------------------------------------------------|--------------------------|-------------|------------------|-----------------------------------------------------------------------------------------------------------------------------------------------------------------------------------------------------------------------------------------------------------------------------------------------------------------------------------------------------------------------------------------------------------------------------------------------------------------------------------------------------------------------------------------------------------------------------------------------------------------------------------------------------------------------------------------------|----------------------------------------------------------------------------------------------------|------------------------------------------|--------------------------|--|--|
| PLAN OF SUBDIVISION                                                                                                                                                                                                                                                                                                                           |                          |             |                  | <b>EDITION 1</b>                                                                                                                                                                                                                                                                                                                                                                                                                                                                                                                                                                                                                                                                              | PS                                                                                                 | 842702U                                  |                          |  |  |
| LOCATION OF LAND PARISH: KIALLA CROWN DESCRIPTION: CA. 76 (PT) TITLE REFERENCES: VOL. 12440 FOL. 840 LAST PLAN REFERENCE: LOT A ON PS842689 POSTAL ADDRESS: SEVEN CREEKS DRIVE KIALLA 3631 VIC (at time of subdivision) VESTING OF ROADS AND/OR RESERVES IDENTIFIER COUNCIL/BODY/PERSON ROADS R1, R2, R3, R4 GREATER SHEPPARTON CITY COUNCIL  |                          |             | SON              | Council Name: Greater Shepparton City Council<br>Council Reference Number: S-2021-61<br>Planning Permit Reference: 2021-22/A<br>SPEAR Reference Number: S179176B<br><b>Certification</b><br>This plan is certified under section 11 (7) of the Subdivision Act 1988<br>Date of original certification under section 6 of the Subdivision Act 1988: 19/08/2022<br>Public Open Space<br>A requirement for public open space under section 18 or 18A of the Subdivision Act 1988<br>has been made and the requirement has been satisfied<br>Digitally signed by: Patricia Ann Garraway for Greater Shepparton City Council on<br>03/02/2023<br><b>Statement of Compliance</b> issued: 23/02/2023 |                                                                                                    |                                          |                          |  |  |
|                                                                                                                                                                                                                                                                                                                                               |                          |             |                  |                                                                                                                                                                                                                                                                                                                                                                                                                                                                                                                                                                                                                                                                                               |                                                                                                    |                                          |                          |  |  |
|                                                                                                                                                                                                                                                                                                                                               |                          |             |                  | NOTA                                                                                                                                                                                                                                                                                                                                                                                                                                                                                                                                                                                                                                                                                          | TIONS                                                                                              |                                          |                          |  |  |
| DEPTH LIMI                                                                                                                                                                                                                                                                                                                                    | TATION:                  | Does Not Ap | oly              |                                                                                                                                                                                                                                                                                                                                                                                                                                                                                                                                                                                                                                                                                               |                                                                                                    |                                          |                          |  |  |
| This is an ePlan PLANNING PERMIT No. 2021-22/A (AMENDED) SURVEY: This plan is based on survey. GENERAL PLAN NOTATIONS: Lots 1 to 49 (Inclusive) have been omitted from this plan. This survey has been connected to Permanent marks no(s):- Kialla PM30, Kialla PM81, Kialla PM158, Kialla PM399 & Kialla PM404 in Proclaimed Survey Area No: |                          |             |                  |                                                                                                                                                                                                                                                                                                                                                                                                                                                                                                                                                                                                                                                                                               |                                                                                                    |                                          |                          |  |  |
|                                                                                                                                                                                                                                                                                                                                               |                          |             | EASE             |                                                                                                                                                                                                                                                                                                                                                                                                                                                                                                                                                                                                                                                                                               | FORMATION                                                                                          |                                          |                          |  |  |
|                                                                                                                                                                                                                                                                                                                                               |                          | LEGEND:     | A-Appurte        | nant Easen                                                                                                                                                                                                                                                                                                                                                                                                                                                                                                                                                                                                                                                                                    | nent E-Encumbering                                                                                 | Easement                                 |                          |  |  |
| IDENTIFIER                                                                                                                                                                                                                                                                                                                                    | PURPOSE                  | V           | VIDTH (m)        |                                                                                                                                                                                                                                                                                                                                                                                                                                                                                                                                                                                                                                                                                               | ORIGIN                                                                                             | LAND BENEF                               | FITED/IN FAVOUR OF       |  |  |
| E1                                                                                                                                                                                                                                                                                                                                            | PIPELINE OR ANCILLARY PU | RPOSES SE   | DSES SEE DIAGRAM |                                                                                                                                                                                                                                                                                                                                                                                                                                                                                                                                                                                                                                                                                               | N - SEC 136 WATER ACT GOULBURN VALLEY REGION WATER CC                                              |                                          | REGION WATER CORPORATION |  |  |
| E2                                                                                                                                                                                                                                                                                                                                            | SEWERAGE                 | 2.5         |                  |                                                                                                                                                                                                                                                                                                                                                                                                                                                                                                                                                                                                                                                                                               | 1989<br>AS971007P                                                                                  | GOULBURN VALLEY REGION WATER CORPORATION |                          |  |  |
| SURVEYORS FILE REF:                                                                                                                                                                                                                                                                                                                           |                          |             | FILE REF:        | 3463 STG2                                                                                                                                                                                                                                                                                                                                                                                                                                                                                                                                                                                                                                                                                     | ORIGINAL SHEET<br>SIZE: A3                                                                         | SHEET 1 OF 3                             |                          |  |  |
| abn: 82 190 184 548<br>a: 38 Wyndiam Street, Sheppetron<br>p: P.O. Box 1948. Sheppetron<br>t: 03 5931 3947 f: 03 5931 3943<br>a: info@catconothing.com.au<br>w: catconothing.com.au<br>CONSULTING                                                                                                                                             |                          |             | n Version (03)   |                                                                                                                                                                                                                                                                                                                                                                                                                                                                                                                                                                                                                                                                                               | PLAN REGISTERED<br>TIME: 08:29 AM DATE: 03/03/2023<br>L.D.Rozario<br>Assistant Registrar of Titles |                                          |                          |  |  |