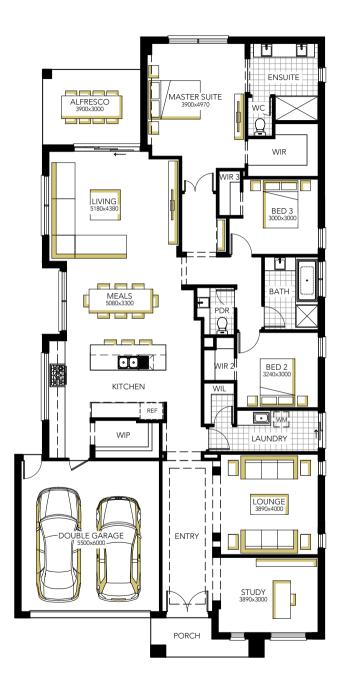

## **SEVILLE** 29 DESIGNED TO SUIT: **14.00**m×**32.00**m

REAR SETBACK: 3.48m

MINIMUM LOT WIDTH: 13.5m

| HOUSE                        | HOUSE          |
|------------------------------|----------------|
| EXTERIOR LENGTH              | EXTERIOR WIDTH |
| <b>24.58</b> m               | <b>12.28</b> m |
| HOUSE                        | HOUSE          |
| AREA TOTAL                   | TOTAL SQUARES  |
| <b>266.65</b> m <sup>2</sup> | 28.70          |

Minimum lot sizes & dimensions may vary subject to fall of land, easement details, council & developer requirements. House size and dimensions on brochure based on Thornton facade. Sizes and dimensions may vary subject to facade selection. Refer to working drawings for complete dimensions.